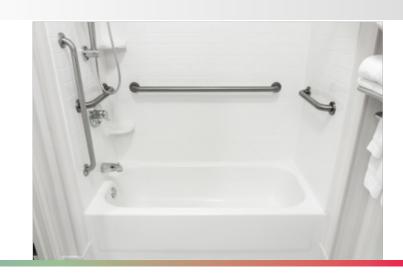

Our range of bath grab bars and rails covers everything from tubs, showers, toilets, walls and beds. If you are a traveler or don't want to drill holes into your wall, take a look at our suction cup bath bars.